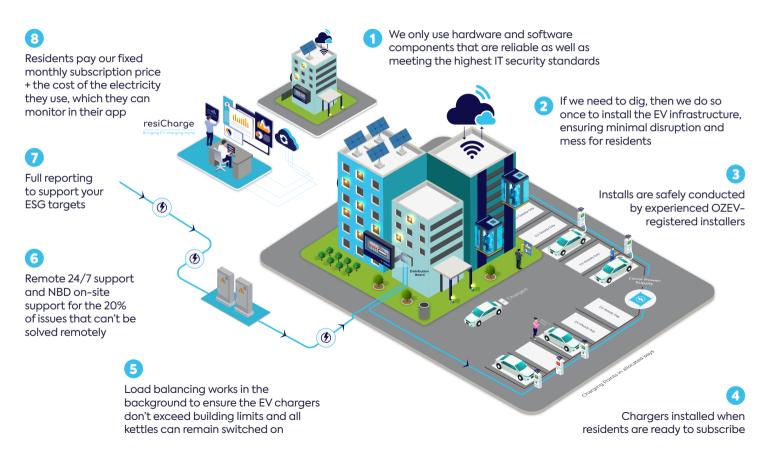

## Our end-to-end solution

# Welcome to resiCharge

With EV adoption growing rapidly, the standard for residential blocks will be dedicated charging points installed in residents' allocated parking bays – everyone should have the right and ability to charge their car where they normally park – at home.

As your specialist EV charging partner, we will support you every step of the way to deliver this new standard in your existing and new blocks. resiCharge will enable arrangement of funding, the design and installation of the infrastructure, and then the connection of fully managed chargers when your residents are ready to subscribe.